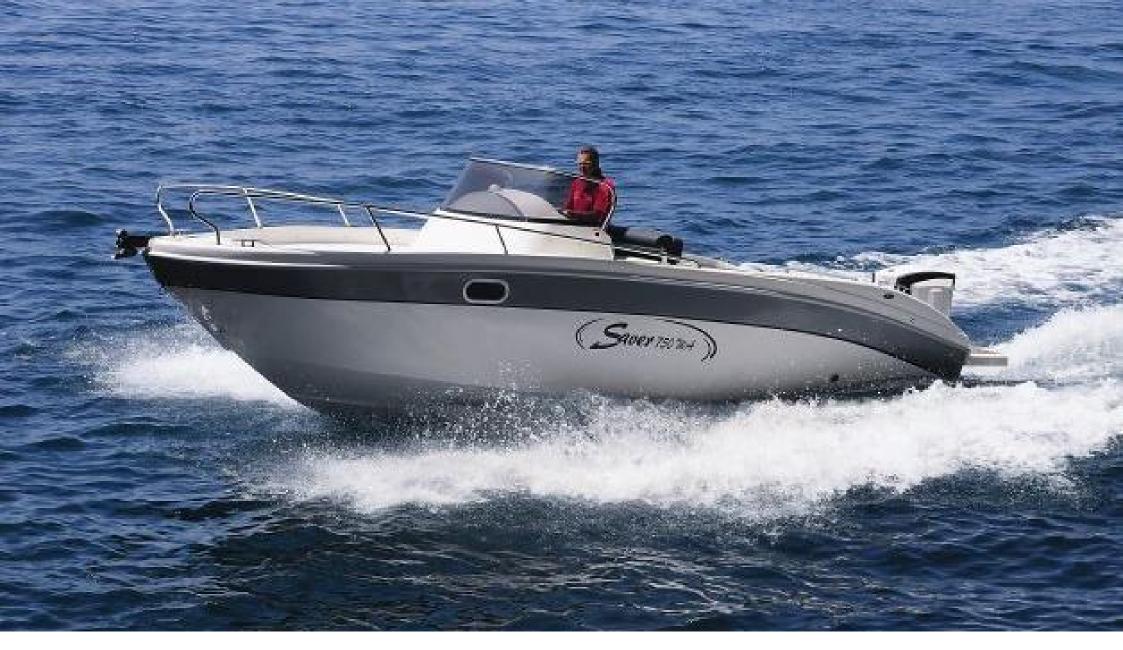

## SAVER 750 WA - 'CORNELL'

| Days            | Low season<br>Rest of the year (subject<br>to availability) | Medium season<br>June & September | High season<br>July & August |
|-----------------|-------------------------------------------------------------|-----------------------------------|------------------------------|
| Price 1 day     | 615€                                                        | 720€                              | 800€                         |
| Price 2-10 days | 555€                                                        | 650€                              | 720€                         |
| Price +10 days  | 500€                                                        | 585€                              | 650€                         |

\* Low season Rest of the year (subject to availability)

\* Deposit: 2000€

Accessories

Electric windlass, 7" Tactile screen Garmin GPS/Plotter/Depth sounder, music equipment with bimini top, full bow and stern sundeck, electric toilet, picnic table, shower, bathing platforms