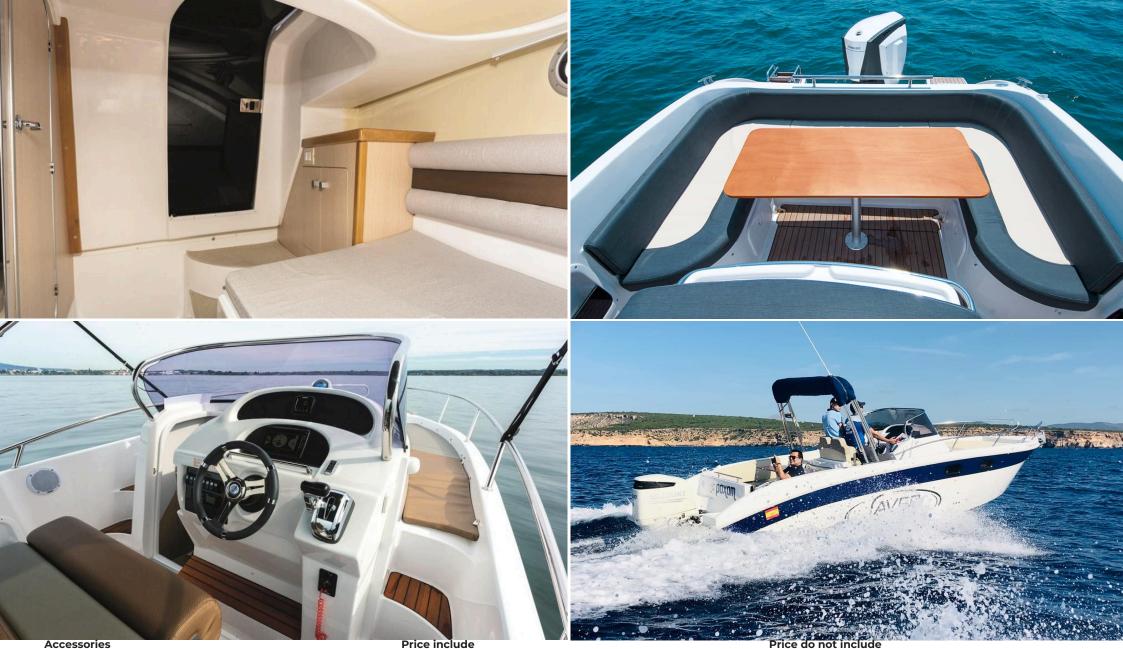

\* Low season Rest of the year (subject to availability)

\* Deposit: 2000€

Accessories

Electric windlass, 7" Tactile screen Garmin GPS/Plotter/Depth sounder, music equipment with bimini top, full bow and stern sundeck, electric toilet, picnic table, shower, bathing platforms

- 21% VAT (no surprises in final price)
- Mooring at the base port
- Fully comprehensive insurance from the guarantee (except when hired with skipper service)
- Initial and final cleaning (no extras)
- Selection of beverages (water, soft drinks and beer) and ice

- Fuel consumed
- Transfers to other ports in Ibiza
- Skipper price: 220 € per day (VAT included)