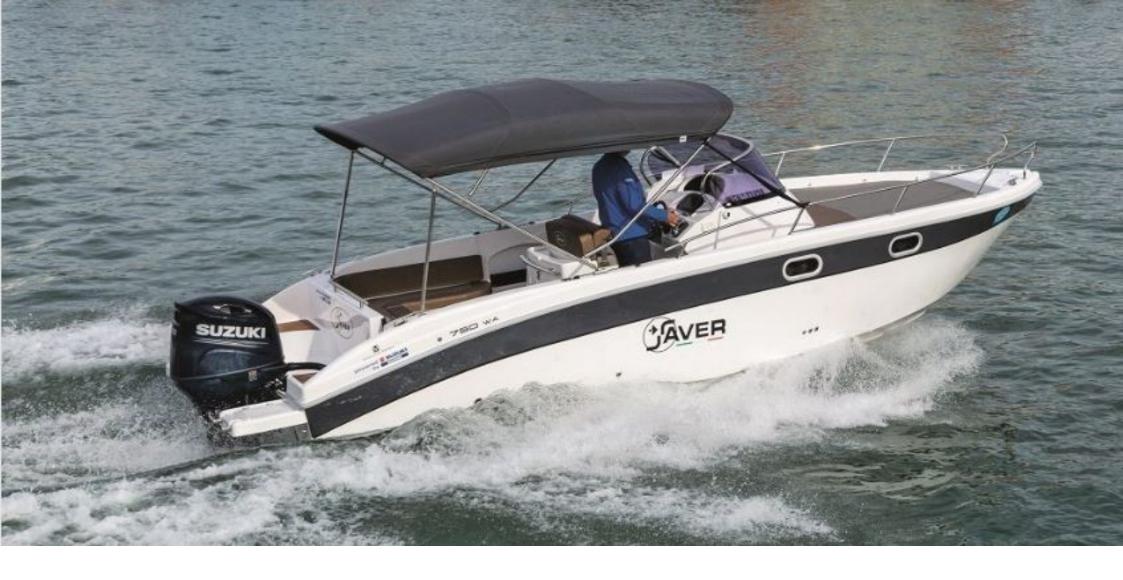

## SAVER 750 WA - 'CORNELL'

| Days            | Low season<br>Rest of the year (subject<br>to availability) | Medium season<br>June & September | High season<br>July & August |
|-----------------|-------------------------------------------------------------|-----------------------------------|------------------------------|
| Price 1 day     | 615€                                                        | 720€                              | 800€                         |
| Price 2-10 days | 555€                                                        | 650€                              | 720€                         |
| Price +10 days  | 500€                                                        | 585€                              | 650€                         |

\* Low season Rest of the year (subject to availability)

\* Deposit: 2000€

Accessories

Electric windlass, 7" Tactile screen Garmin GPS/Plotter/Depth sounder, music equipment with bimini top, full bow and stern sundeck, electric toilet, picnic table, shower, bathing platforms