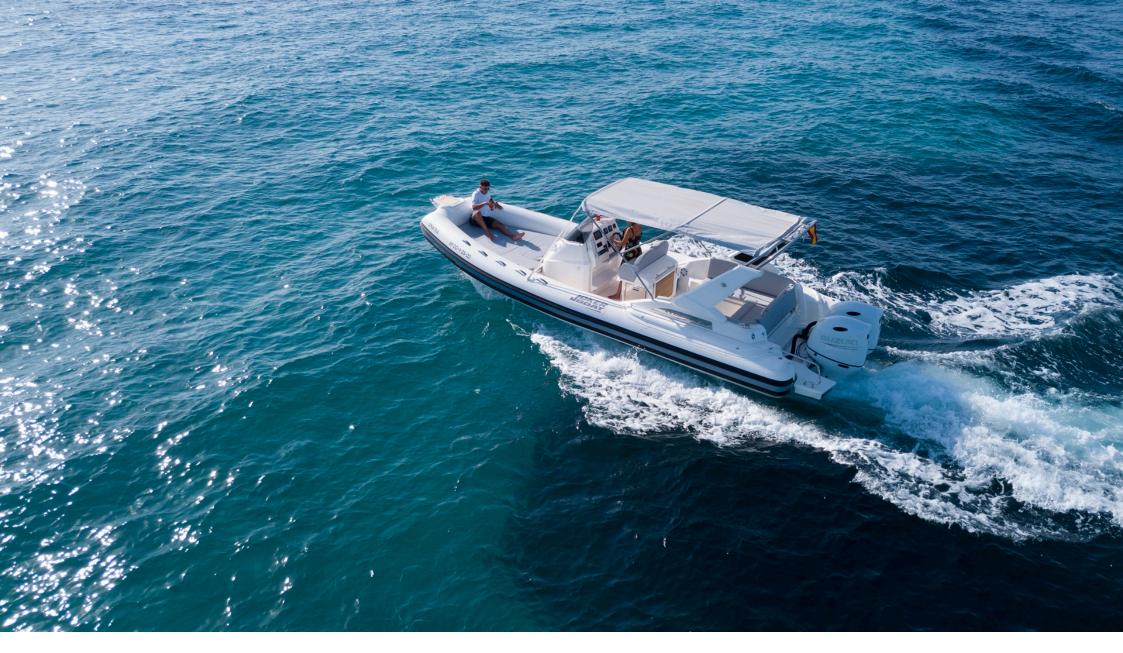

## JOKER CLUBMAN 28 - 'SINATRA'

Engine 2 x Suzuki DF-200 - Length 8.5m - Beam 3.15m - Capacity 12 - Year 2022 - Port Marina Ibiza

| Days            | Low season<br>Rest of the year (subject<br>to availability) | Medium season<br>June & September | High season<br>July & August |
|-----------------|-------------------------------------------------------------|-----------------------------------|------------------------------|
| Price 1 day     | 775€                                                        | 965€                              | 1055€                        |
| Price 2-10 days | 700€                                                        | 865€                              | 955€                         |
| Price +10 days  | 670€                                                        | 785€                              | 860€                         |

## Accessories

Electric windlass, 7" Tactile screen Garmin GPS/Plotter/Depth sounder, music equipment with bimini top, full bow and stern sundeck, electric toilet, picnic table, shower, bathing platforms