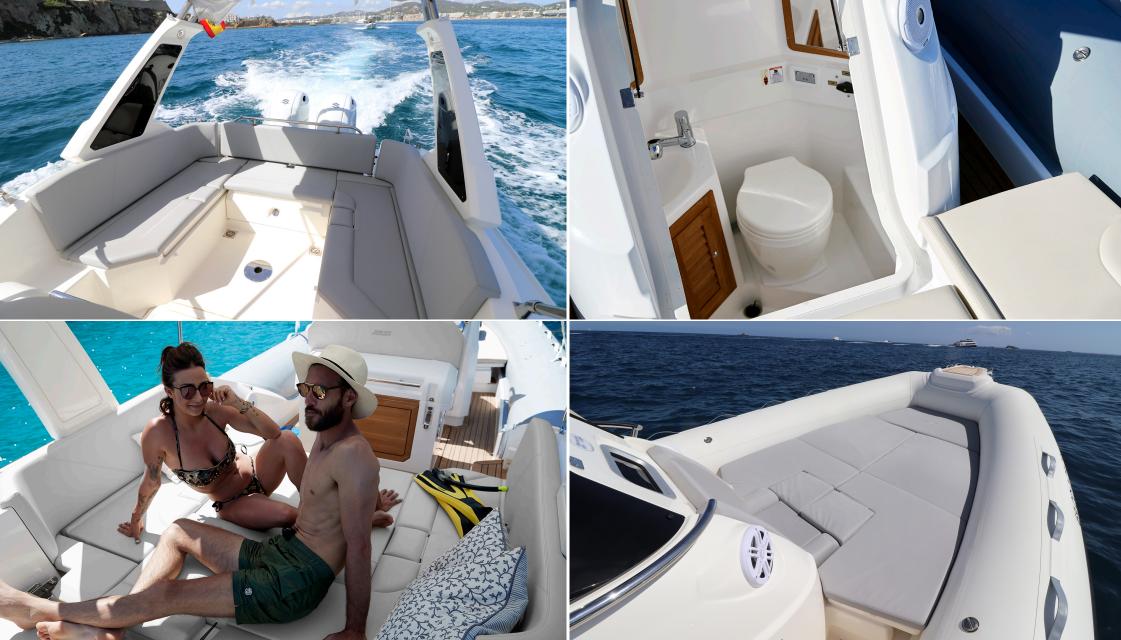

## Accessories

Electric windlass, 7" Tactile screen Garmin GPS/Plotter/Depth sounder, music equipment with bimini top, full bow and stern sundeck, electric toilet, picnic table, shower, bathing platforms