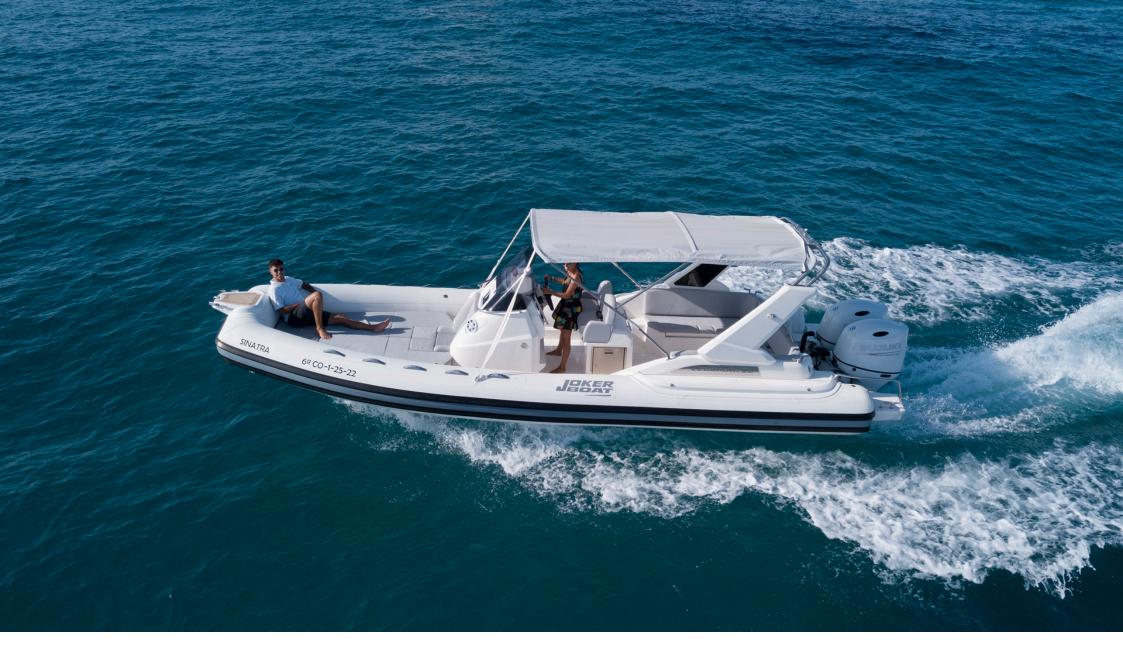

## JOKER CLUBMAN 28 - 'SINATRA'

Engine 2 x Suzuki DF-200 - Length 8.5m - Beam 3.15m - Capacity 12 - Year 2022 - Port Marina Ibiza

| Days            | Low season<br>Rest of the year (subject<br>to availability) | Medium season<br>June & September | High season<br>July & August |
|-----------------|-------------------------------------------------------------|-----------------------------------|------------------------------|
| Price 1 day     | 775€                                                        | 965€                              | 1055€                        |
| Price 2-10 days | 700€                                                        | 865€                              | 955€                         |
| Price +10 days  | 670€                                                        | 785€                              | 860€                         |

## Accessories

Electric windlass, 7" Tactile screen Garmin GPS/Plotter/Depth sounder, music equipment with bimini top, full bow and stern sundeck, electric toilet, picnic table, shower, bathing platforms