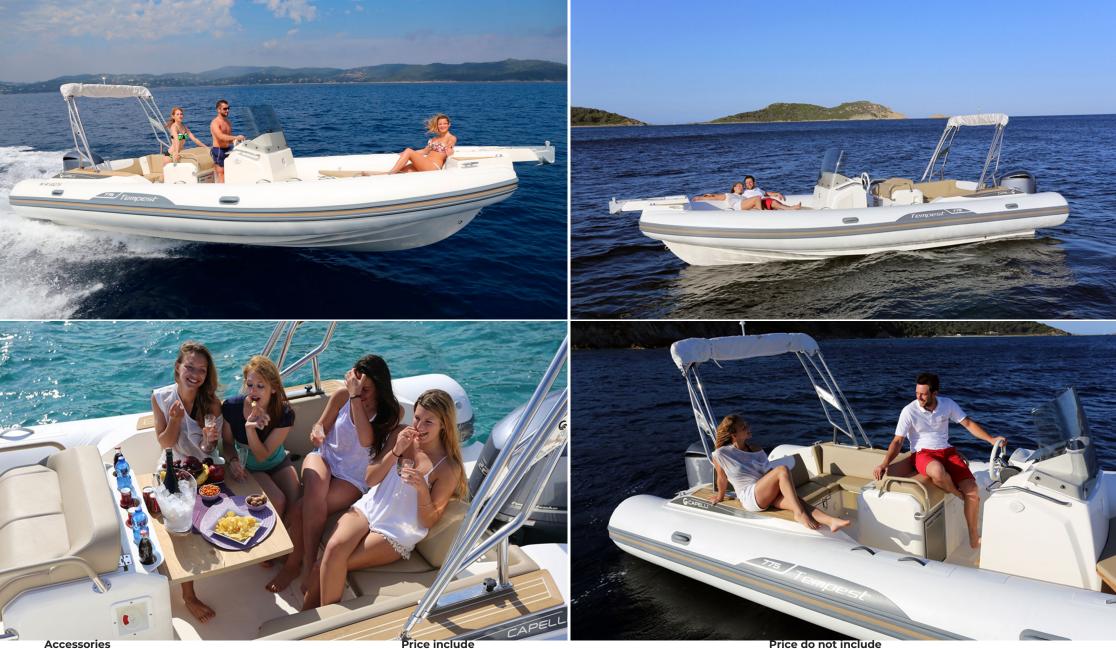

\* Low season Rest of the year (subject to availability)

\* Deposit: 2000€

Accessories

Electronic throttle, 7" Garmin tactil screen GPS/Sounder, bimini top, bow solarium, picnic table, electric windlass, shower, music with bluetooth, bathing platforms, icebox.

- 21% VAT (no surprises in final price)
- Mooring at the base port
- Fully comprehensive insurance from the guarantee (except when hired with skipper service)
- Initial and final cleaning (no extras)
- Selection of beverages (water, soft drinks and beer) and ice

- Price do not include
- Fuel consumed
- Transfers to other ports in Ibiza
- Skipper price: 220 € per day (VAT included)