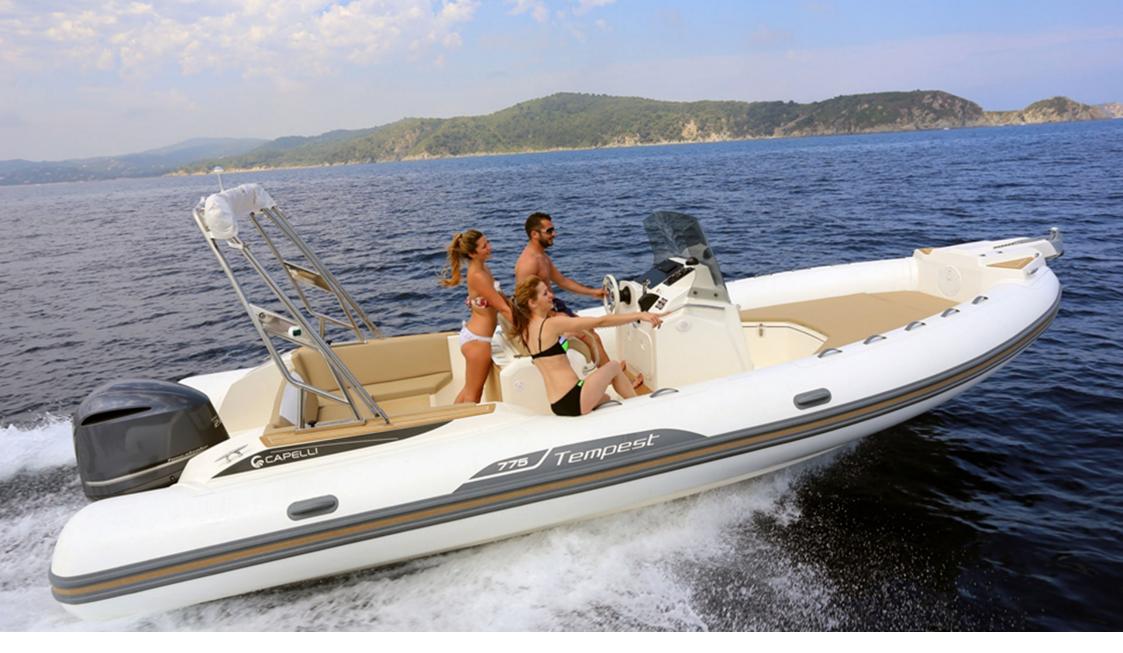

## CAPELLI TEMPEST 775 - 'TUPAC'

Engine SUZUKI DF-250 APX - Length 7.75m - Beam 3m - Capacity 12 - Year 2022 - Port Marina Ibiza

| Days            | Low season<br>Rest of the year (subject<br>to availability) | Medium season<br>June & September | High season<br>July & August |
|-----------------|-------------------------------------------------------------|-----------------------------------|------------------------------|
| Price I day     | 615€                                                        | 765€                              | 830€                         |
| Price 2-10 days | 555€                                                        | 690€                              | 760€                         |
| Price +10 days  | 500€                                                        | 620€                              | 670€                         |

\* Low season Rest of the year (subject to availability)

\* Deposit: 2000€

Accessories

Electronic throttle, 7" Garmin tactil screen GPS/Sounder, bimini top, bow solarium, picnic table, electric windlass, shower, music with bluetooth, bathing platforms, icebox.