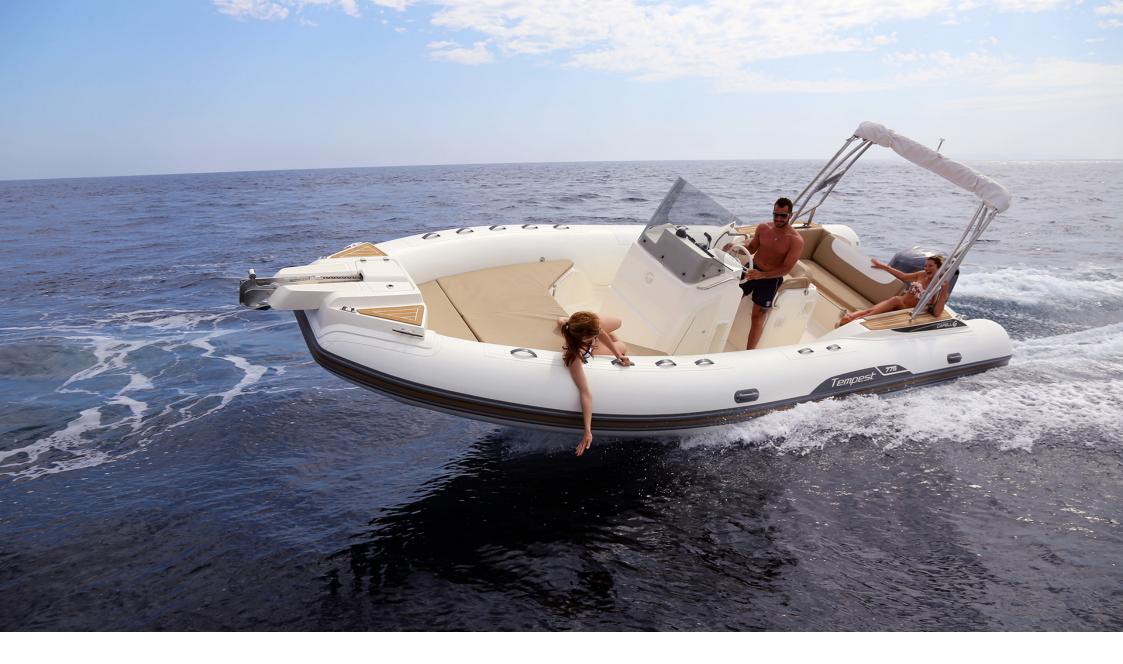

## CAPELLI TEMPEST 775 - 'TUPAC'

Engine SUZUKI DF-250 APX - Length 7.75m - Beam 3m - Capacity 12 - Year 2022 - Port Marina Ibiza

| Days            | Low season<br>Rest of the year (subject<br>to availability) | Medium season<br>June & September | High season<br>July & August |
|-----------------|-------------------------------------------------------------|-----------------------------------|------------------------------|
| Price I day     | 615€                                                        | 765€                              | 830€                         |
| Price 2-10 days | 555€                                                        | 690€                              | 760€                         |
| Price +10 days  | 500€                                                        | 620€                              | 670€                         |

\* Low season Rest of the year (subject to availability)

\* Deposit: 2000€

Accessories

Electronic throttle, 7" Garmin tactil screen GPS/Sounder, bimini top, bow solarium, picnic table, electric windlass, shower, music with bluetooth, bathing platforms, icebox.