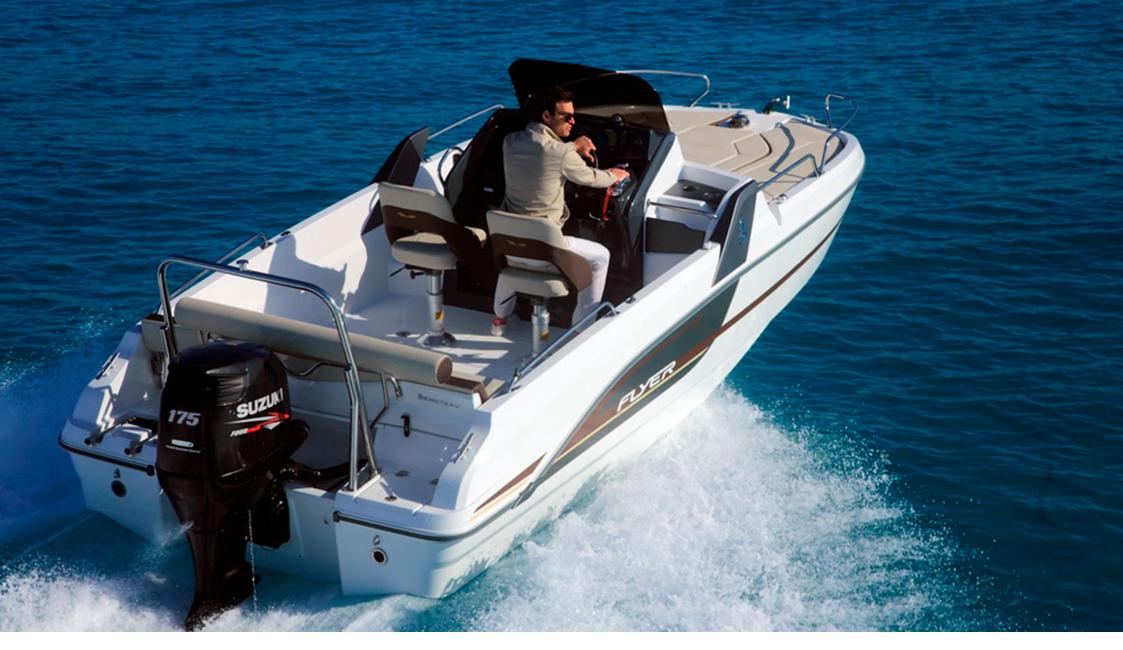

BENETEAU FLYER 6.6 SUNDECK - 'BOWIE'

Engine SUZUKI DF-150 APX - Length 6.8m - Beam 2.52m - Capacity 8 - Year 2018 - Port Marina Ibiza

| Days            | Low season<br>Rest of the year (subject<br>to availability) | Medium season<br>June & September | High season<br>July & August |
|-----------------|-------------------------------------------------------------|-----------------------------------|------------------------------|
| Price 1 day     | 460€                                                        | 570€                              | 620€                         |
| Price 2-10 days | 420€                                                        | 500€                              | 555€                         |
| Price +10 days  | 380€                                                        | 455€                              | 500€                         |

## Accessories

Electronic throttle, GPS/Sounder, picnic table, bow and stern solarium, bimini top, electric windlass, shower, music with bluetooth, cabin, icebox.