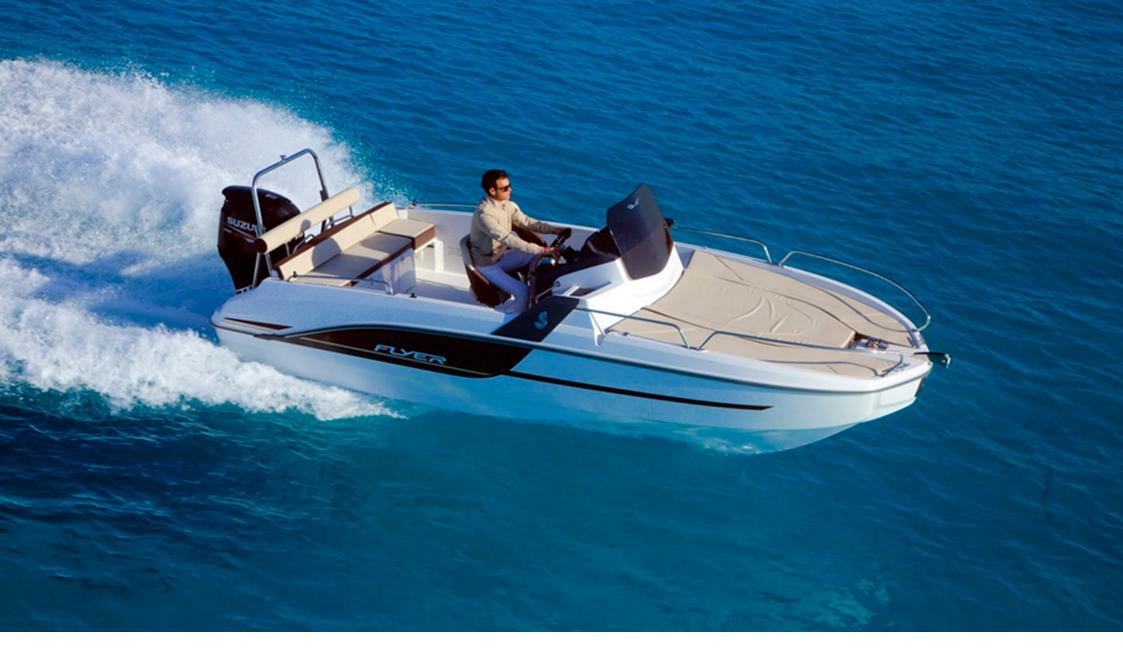

BENETEAU FLYER 6.6 SUNDECK - 'BOWIE'

Engine SUZUKI DF-150 APX - Length 6.8m - Beam 2.52m - Capacity 8 - Year 2018 - Port Marina Ibiza

| Days            | Low season<br>Rest of the year (subject<br>to availability) | Medium season<br>June & September | High season<br>July & August |
|-----------------|-------------------------------------------------------------|-----------------------------------|------------------------------|
| Price 1 day     | 460€                                                        | 570€                              | 620€                         |
| Price 2-10 days | 420€                                                        | 500€                              | 555€                         |
| Price +10 days  | 380€                                                        | 455€                              | 500€                         |

## Accessories

Electronic throttle, GPS/Sounder, picnic table, bow and stern solarium, bimini top, electric windlass, shower, music with bluetooth, cabin, icebox.