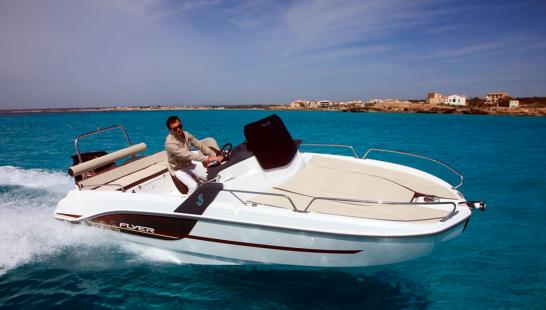

BENETEAU FLYER 6.6 SUNDECK - 'BOWIE'

Engine SUZUKI DF-150 APX - Length 6.8m - Beam 2.52m - Capacity 8 - Year 2018 - Port Marina Ibiza

| Days            | Low season<br>Rest of the year (subject<br>to availability) | Medium season<br>June & September | High season<br>July & August |
|-----------------|-------------------------------------------------------------|-----------------------------------|------------------------------|
| Price 1 day     | 460€                                                        | 570€                              | 620€                         |
| Price 2-10 days | 420€                                                        | 500€                              | 555€                         |
| Price +10 days  | 380€                                                        | 455€                              | 500€                         |

## Accessories

Electronic throttle, GPS/Sounder, picnic table, bow and stern solarium, bimini top, electric windlass, shower, music with bluetooth, cabin, icebox.