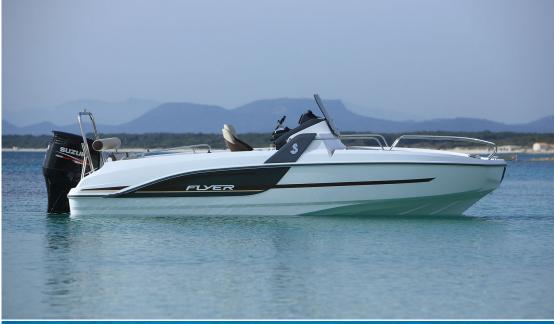

BENETEAU FLYER 6.6 SUNDECK - 'BOWIE'

Engine SUZUKI DF-150 APX - Length 6.8m - Beam 2.52m - Capacity 8 - Year 2018 - Port Marina Ibiza

| Days            | Low season<br>Rest of the year (subject<br>to availability) | Medium season<br>June & September | High season<br>July & August |
|-----------------|-------------------------------------------------------------|-----------------------------------|------------------------------|
| Price 1 day     | 460€                                                        | 570€                              | 620€                         |
| Price 2-10 days | 420€                                                        | 500€                              | 555€                         |
| Price +10 days  | 380€                                                        | 455€                              | 500€                         |

## Accessories

Electronic throttle, GPS/Sounder, picnic table, bow and stern solarium, bimini top, electric windlass, shower, music with bluetooth, cabin, icebox.