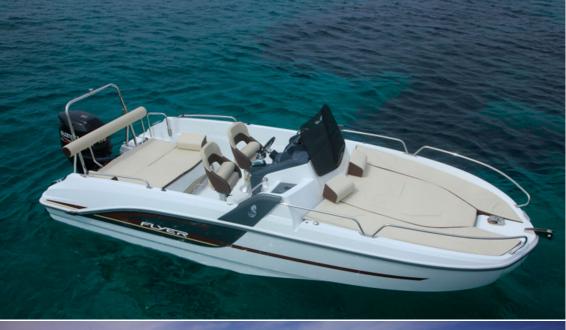

BENETEAU FLYER 6.6 SUNDECK - 'BOWIE'

Engine SUZUKI DF-150 APX - Length 6.8m - Beam 2.52m - Capacity 8 - Year 2018 - Port Marina Ibiza

| Days            | Low season<br>Rest of the year (subject<br>to availability) | Medium season<br>June & September | High season<br>July & August |
|-----------------|-------------------------------------------------------------|-----------------------------------|------------------------------|
| Price 1 day     | 460€                                                        | 570€                              | 620€                         |
| Price 2-10 days | 420€                                                        | 500€                              | 555€                         |
| Price +10 days  | 380€                                                        | 455€                              | 500€                         |

## Accessories

Electronic throttle, GPS/Sounder, picnic table, bow and stern solarium, bimini top, electric windlass, shower, music with bluetooth, cabin, icebox.