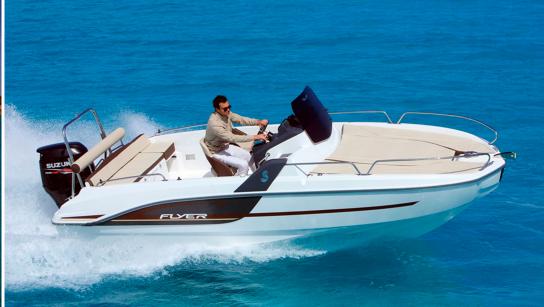

BENETEAU FLYER 6.6 SUNDECK - 'BOWIE'

Engine SUZUKI DF-150 APX - Length 6.8m - Beam 2.52m - Capacity 8 - Year 2018 - Port Marina Ibiza

| Days            | Low season<br>Rest of the year (subject<br>to availability) | Medium season<br>June & September | High season<br>July & August |
|-----------------|-------------------------------------------------------------|-----------------------------------|------------------------------|
| Price 1 day     | 460€                                                        | 570€                              | 620€                         |
| Price 2-10 days | 420€                                                        | 500€                              | 555€                         |
| Price +10 days  | 380€                                                        | 455€                              | 500€                         |

## Accessories

Electronic throttle, GPS/Sounder, picnic table, bow and stern solarium, bimini top, electric windlass, shower, music with bluetooth, cabin, icebox.