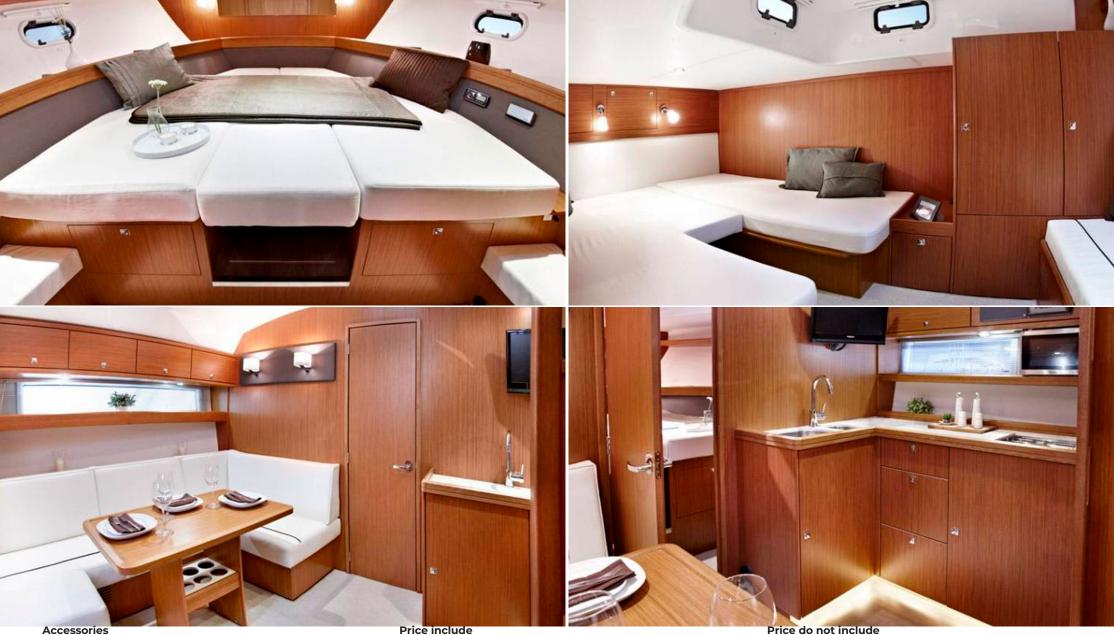

<sup>\*</sup> Low season Rest of the year (subject to availability)

<sup>\*</sup> Deposit: 500€

Accessories

Hard top with sunroof, camper top with sunshade, GPS/Depth sounder, radar, VHF, 220V connection, bow thruster, bow and stern solarium, TV, stereo, 2 cabins with bouble beds, water heater, bathroom with toilet, shower.

- 21% VAT (no surprises in final price)
- Mooring at the base port
- Fully comprehensive insurance from the guarantee (except when hired with skipper service)
- Initial and final cleaning (no extras)
- Selection of beverages (water, soft drinks and beer) and ice
- Skipper included

## Price do not include

- Fuel consumed
- Transfers to other ports in Ibiza