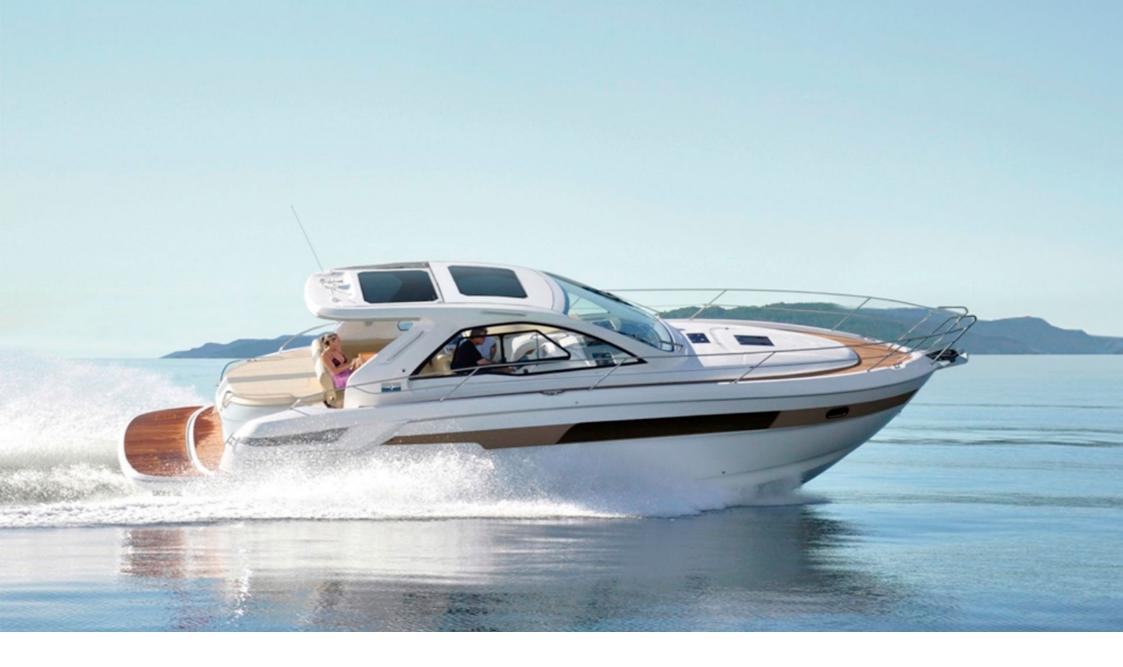

BAVARIA 39 HT - 'SUNRAY'

Engine 2 x VOLVO 260 HP - Length 12m - Beam 4m - Capacity 11 - Year 2012 - Port Marina Botafoch

| Days            | Low season<br>Rest of the year (subject<br>to availability) | Medium season<br>June & September | High season<br>July & August |
|-----------------|-------------------------------------------------------------|-----------------------------------|------------------------------|
| Price 1 day     | 1200€                                                       | 1485€                             | 1735€                        |
| Price 2-10 days | 1100€                                                       | 1400€                             | 1600€                        |
| Price +10 days  | 1000€                                                       | 1300€                             | <br>1450€                    |

<sup>\*</sup> Low season Rest of the year (subject to availability)

<sup>\*</sup> Deposit: 500€

Accessories

Hard top with sunroof, camper top with sunshade, GPS/Depth sounder, radar, VHF, 220V connection, bow thruster, bow and stern solarium, TV, stereo, 2 cabins with bouble beds, water heater, bathroom with toilet, shower.