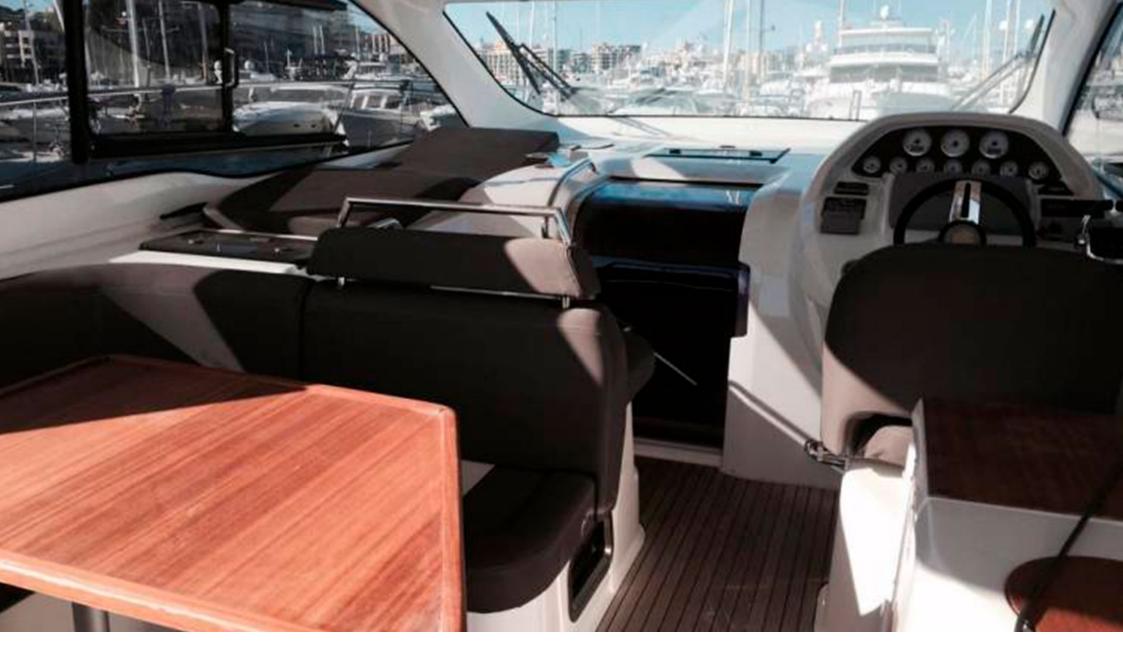

<sup>\*</sup> Low season Rest of the year (subject to availability)

<sup>\*</sup> Deposit: 500€

Accessories

Hard top with sunroof, camper top with sunshade, GPS/Depth sounder, radar, VHF, 220V connection, bow thruster, bow and stern solarium, TV, stereo, 2 cabins with bouble beds, water heater, bathroom with toilet, shower.